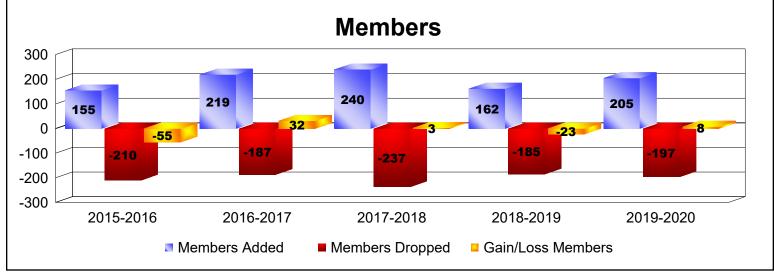

District 23 C

As of June 2020 Cumulative

| Year      | New<br>Clubs | Dropped<br>Clubs | Gain/<br>Loss<br>Clubs | New<br>Members | Charter<br>Members | Reinstate<br>Members | Transfer<br>Members | Total<br>Member<br>Added | Total<br>Members<br>Dropped | Gain/<br>Loss<br>Members |
|-----------|--------------|------------------|------------------------|----------------|--------------------|----------------------|---------------------|--------------------------|-----------------------------|--------------------------|
| 2015-2016 | 1            | -1               | 0                      | 120            | 27                 | 4                    | 4                   | 155                      | -210                        | -55                      |
| 2016-2017 | 1            | 0                | 1                      | 173            | 34                 | 7                    | 5                   | 219                      | -187                        | 32                       |
| 2017-2018 | 2            | 0                | 2                      | 163            | 51                 | 18                   | 8                   | 240                      | -237                        | 3                        |
| 2018-2019 | 0            | -1               | -1                     | 143            | 10                 | 6                    | 3                   | 162                      | -185                        | -23                      |
| 2019-2020 | 2            | 0                | 2                      | 134            | 56                 | 10                   | 5                   | 205                      | -197                        | 8                        |
| Average   | 1            | 0                | 1                      | 147            | 36                 | 9                    | 5                   | 196                      | -203                        | -7                       |