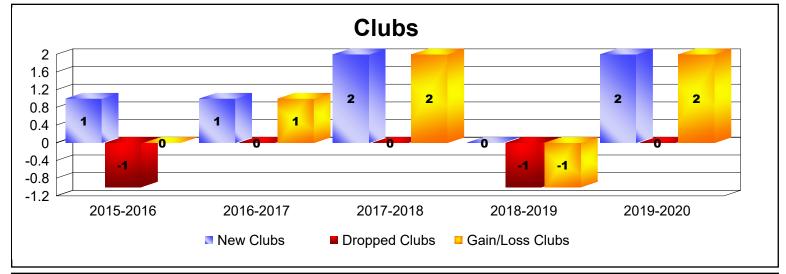

District 23 C

As of June 2020 Cumulative

| Year      | New<br>Clubs | Dropped<br>Clubs | Gain/<br>Loss<br>Clubs | New<br>Members | Charter<br>Members | Reinstate<br>Members | Transfer<br>Members | Total<br>Member<br>Added | Total<br>Members<br>Dropped | Gain/<br>Loss<br>Members |
|-----------|--------------|------------------|------------------------|----------------|--------------------|----------------------|---------------------|--------------------------|-----------------------------|--------------------------|
| 2015-2016 | 1            | -1               | 0                      | 120            | 27                 | 4                    | 4                   | 155                      | -210                        | -55                      |
| 2016-2017 | 1            | 0                | 1                      | 173            | 34                 | 7                    | 5                   | 219                      | -187                        | 32                       |
| 2017-2018 | 2            | 0                | 2                      | 163            | 51                 | 18                   | 8                   | 240                      | -237                        | 3                        |
| 2018-2019 | 0            | -1               | -1                     | 143            | 10                 | 6                    | 3                   | 162                      | -185                        | -23                      |
| 2019-2020 | 2            | 0                | 2                      | 134            | 56                 | 10                   | 5                   | 205                      | -197                        | 8                        |
| Average   | 1            | 0                | 1                      | 147            | 36                 | 9                    | 5                   | 196                      | -203                        | -7                       |